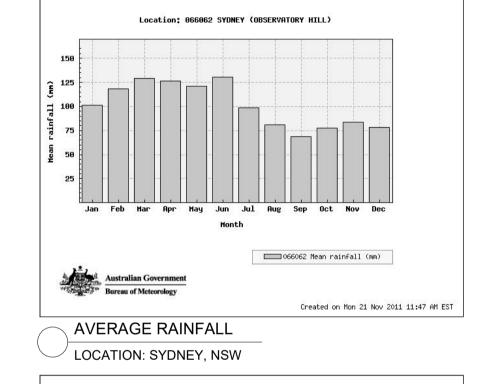

AVERAGE MAX TEMPERATURE LOCATION: SYDNEY, NSW

A103

24030

AVERAGE MIN TEMPERATURE
LOCATION: SYDNEY, NSW

FHD

| REVISION |          |                               |    |         |  |  |  |
|----------|----------|-------------------------------|----|---------|--|--|--|
| ISSUE    | DATE     | REVISION                      | BY | CHECKED |  |  |  |
| Α        | 25/01/25 | DRAFT DEVELOPMENT APPLICATION | FH | FH      |  |  |  |
| В        | 13/05/25 | DEVELOPMENT APPLICATION       | FH | FH      |  |  |  |
|          |          |                               |    |         |  |  |  |
|          |          |                               |    |         |  |  |  |