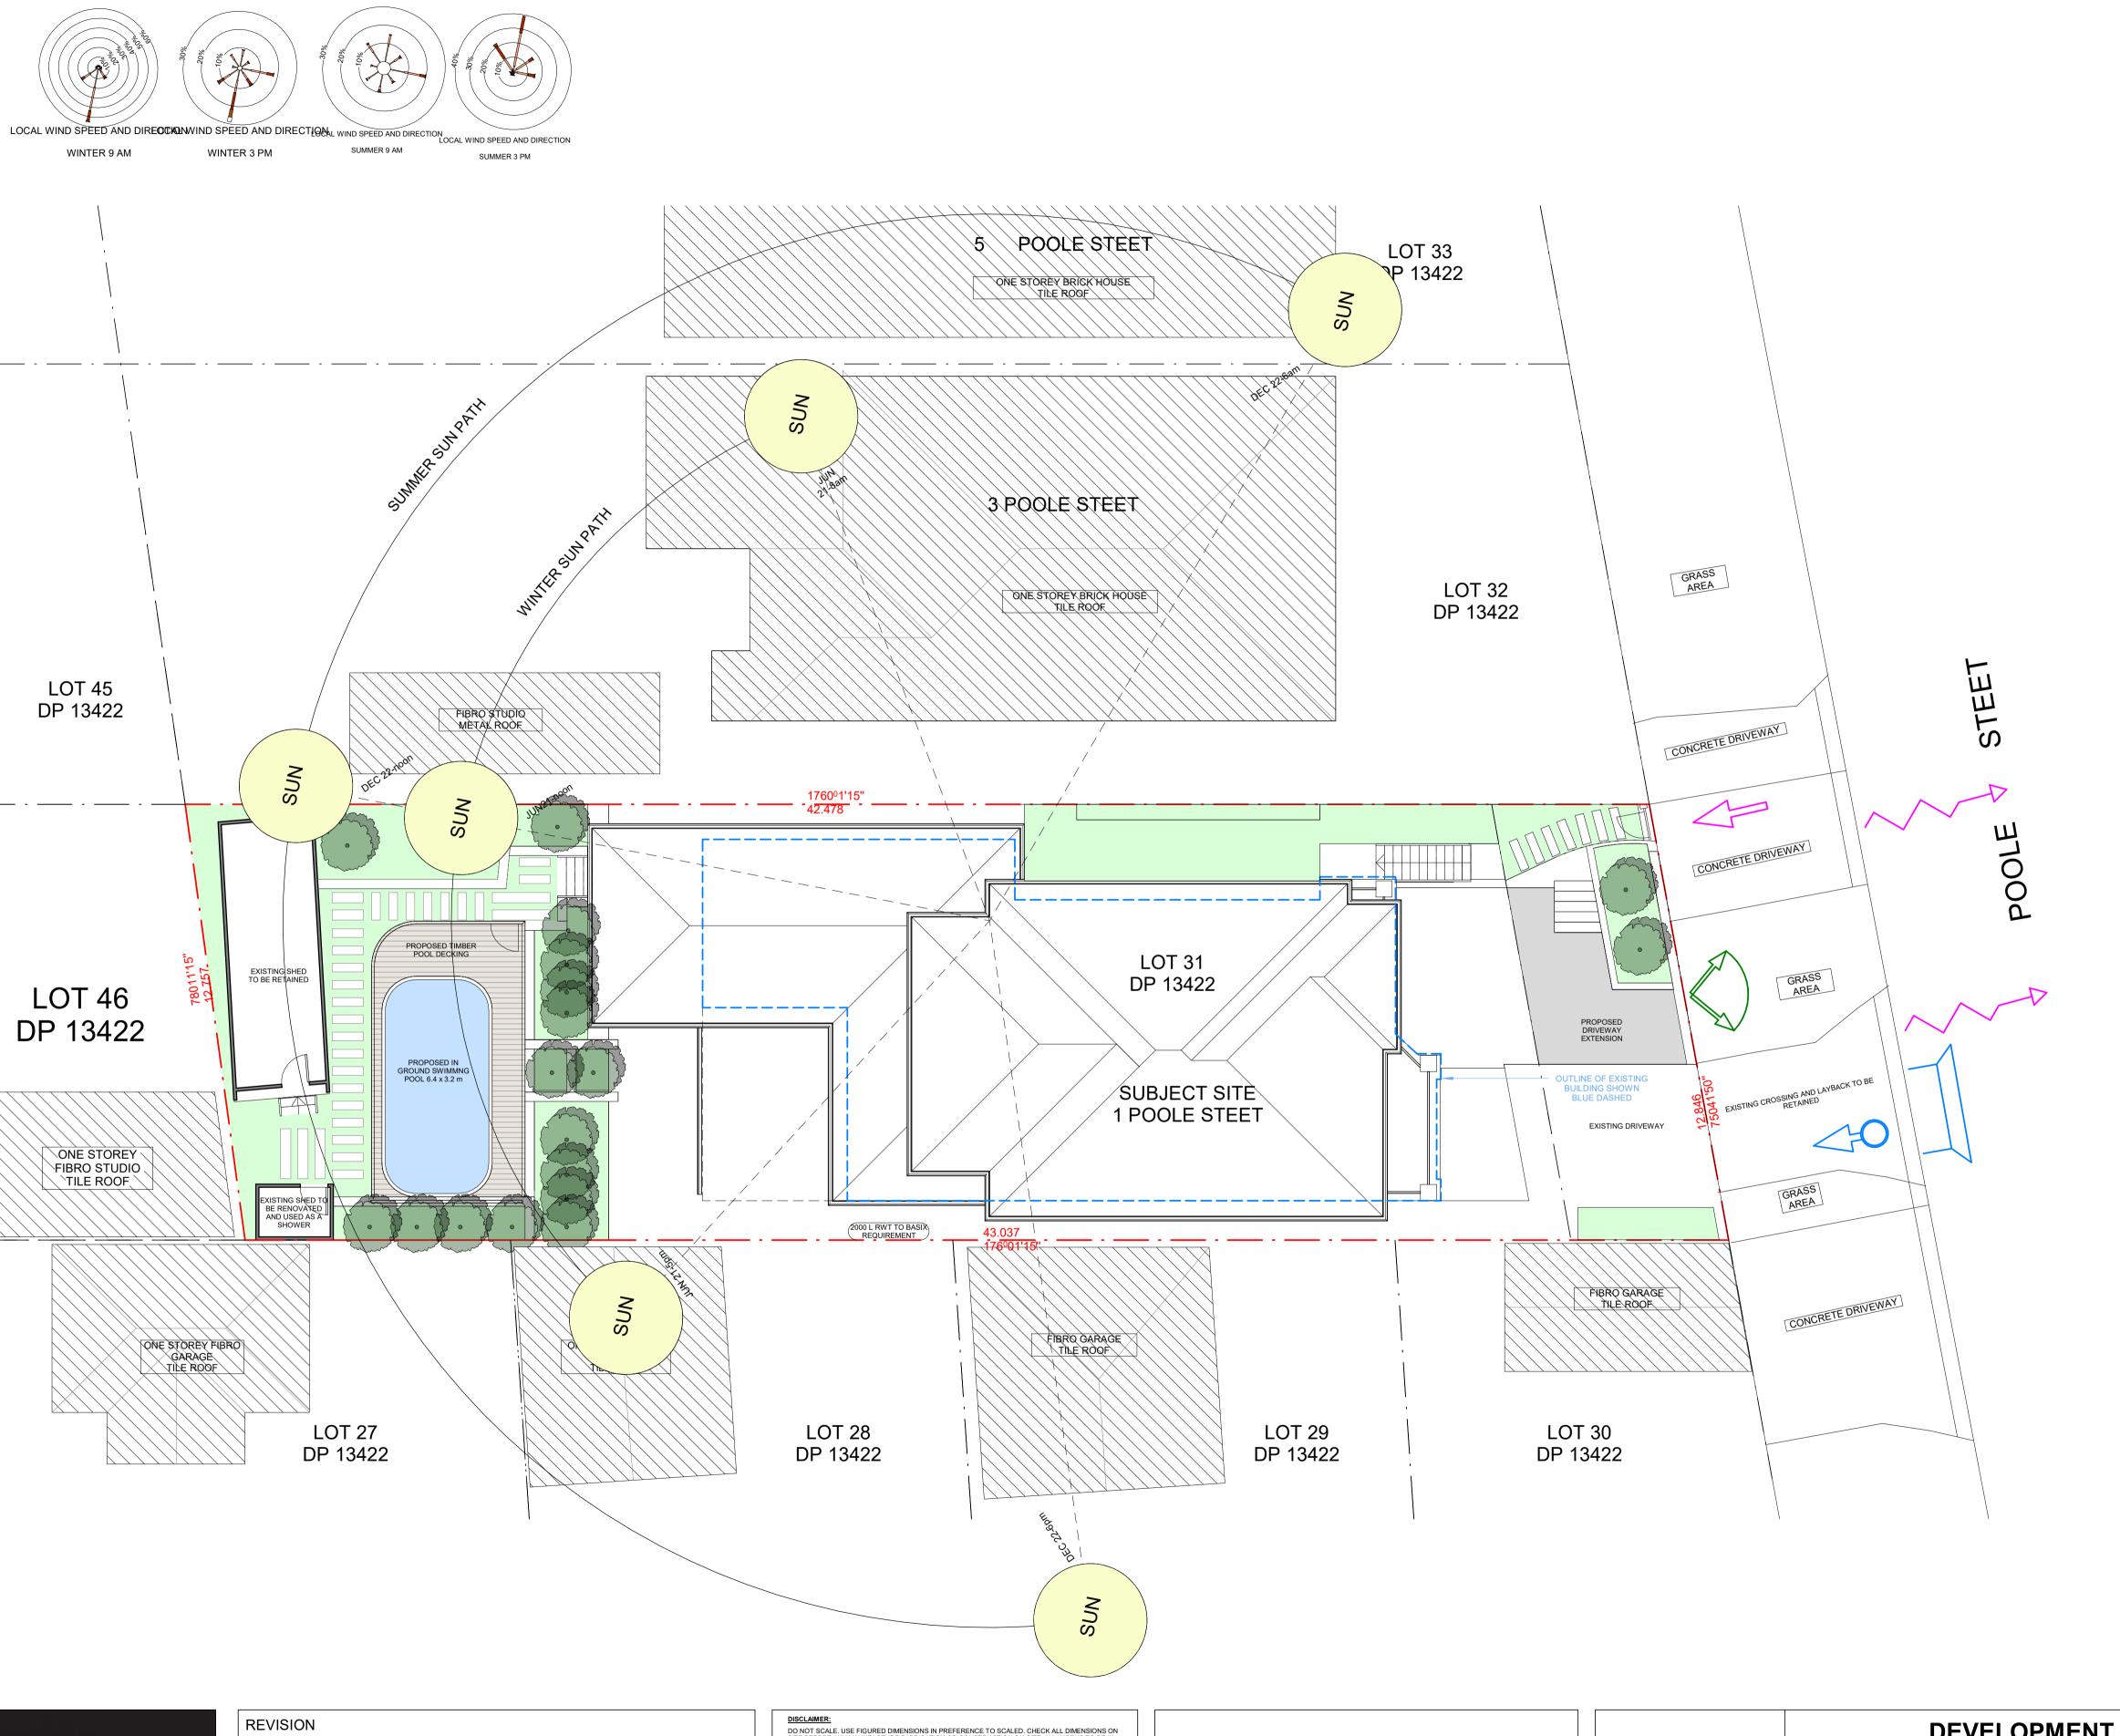

ANNUAL WIND SPEED AND DIRECTION ROSES (for sydney 9am and 3pm)

CALM 0-10 10-20 20-30 >30

km/h

DISCLAIMER:

DO NOT SCALE. USE FIGURED DIMENSIONS IN PREFERENCE TO SCALED. CHECK ALL DIMENSIONS ON SITE BEFORE ANY MANUFACTURE FABRICATION OR CONSTRUCTION ON SITE. ALL WORKS TO BE IN ACCORDANCE WITH THE RELEVANT AUSTRALIAN STANDARDS AND FOLLOW THE GUIDELINES OF THE BUILDING CODE OF AUSTRALIA AND/OR NATIONAL CONSTRUCTION CODE.