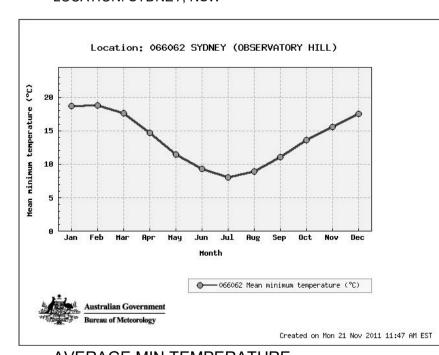

AVERAGE MAX TEMPERATURE LOCATION: SYDNEY, NSW

A103

24030

AVERAGE MIN TEMPERATURE
LOCATION: SYDNEY, NSW

FHD

| REVISION |          |                               |    |         |  |  |  |
|----------|----------|-------------------------------|----|---------|--|--|--|
| ISSUE    | DATE     | REVISION                      | BY | CHECKED |  |  |  |
| Α        | 25/01/25 | DRAFT DEVELOPMENT APPLICATION | FH | FH      |  |  |  |
| В        | 13/05/25 | DEVELOPMENT APPLICATION       | FH | FH      |  |  |  |
|          |          |                               |    |         |  |  |  |
|          |          |                               |    |         |  |  |  |