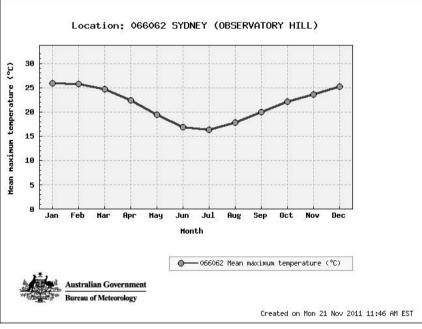

AVERAGE MAX TEMPERATURE LOCATION: SYDNEY, NSW

A103

24030

AVERAGE MIN TEMPERATURE
LOCATION: SYDNEY, NSW

FHD

| REVISION |          |                               |    |         |  |  |  |
|----------|----------|-------------------------------|----|---------|--|--|--|
| ISSUE    | DATE     | REVISION                      | BY | CHECKED |  |  |  |
| Α        | 25/01/25 | DRAFT DEVELOPMENT APPLICATION | FH | FH      |  |  |  |
| В        | 13/05/25 | DEVELOPMENT APPLICATION       | FH | FH      |  |  |  |
|          |          |                               |    |         |  |  |  |
|          |          |                               |    |         |  |  |  |